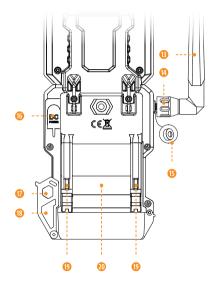

### COMPONENTS

- Microphone
- IR LED
- Light sensor
   Delay light
- 6 Photo lens
- Detection lens
- Battery level
- battery leve
- Signal levelSTATUS light
- 5 STATOS light

FORMAT button

- TEST button
- OFF/ON switch
- B Antenna

- 4 Antenna gasket
- 6 Antenna O-Ring
- 🔟 12 V jack
- 🕖 Cable lock hole
- 1 Locking latch
- Slots for installation strap
- Screw-thread for standard ¼"-20 tripod mount
- Battery door
- microSD card slot
- Micro SIM card slots
- Battery tray
- Solar Panel