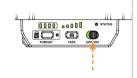

### COMPONENTS

- Microphone
- IR LED
- Light sensor
   Delay light
- 6 Photo lens
- Detection lens
- Battery level
- battery leve
- Signal levelSTATUS light
- 5 STATOS light

FORMAT button

- TEST button
- OFF/ON switch
- B Antenna

- 4 Antenna gasket
- 6 Antenna O-Ring
- 🔟 12 V jack
- 🕖 Cable lock hole
- 1 Locking latch
- Slots for installation strap
- Screw-thread for standard ¼"-20 tripod mount
- Battery door
- microSD card slot
- Micro SIM card slots
- Battery tray
- Solar Panel