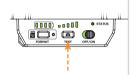

### COMPONENTS

- Microphone
- IR LED
- Light sensor
   Delay light
- 6 Photo lens
- Detection lens
- Battery level
- battery leve
- Signal levelSTATUS light
- 5 STATOS light

FORMAT button

- TEST button
- OFF/ON switch
- B Antenna

- 4 Antenna gasket
- 6 Antenna O-Ring
- 🔟 12 V jack
- 🕖 Cable lock hole
- 1 Locking latch
- Slots for installation strap
- Screw-thread for standard ¼"-20 tripod mount
- Battery door
- microSD card slot
- Micro SIM card slots
- Battery tray
- Solar Panel