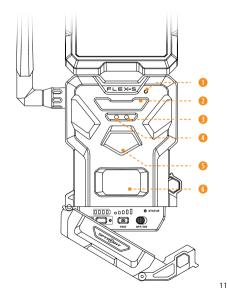

### COMPONENTS

- Microphone
- IR LED
- Light sensor
   Delay light
- 6 Photo lens
- Detection lens
- Battery level
- battery leve
- Signal levelSTATUS light
- 5 STATOS light

FORMAT button

- TEST button
- OFF/ON switch
- B Antenna

- 4 Antenna gasket
- 6 Antenna O-Ring
- 🔟 12 V jack
- 🕖 Cable lock hole
- 1 Locking latch
- Slots for installation strap
- Screw-thread for standard ¼"-20 tripod mount
- Battery door
- microSD card slot
- Micro SIM card slots
- Battery tray
- Solar Panel