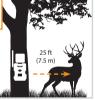

#### Tips

Use: Installation strap Orientation: North or South Height: Subject's mid-body Lens sight: No leaves, branches or tall grass in front

#11