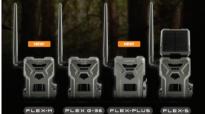

# FLEX SERIES

ANTENNA & GASKET

CHARGING CABLE

2 SIM CARDS Preactivated and inserted (do not remove)

INSTALLATION STRAP