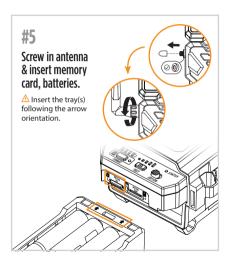

### #6

# Turn your camera ON.

All LEDs will begin to blink.

### COMPONENTS

- Microphone
- IR LED
- Light sensor
   Delay light
- 6 Photo lens
- Detection lens
- Battery level
- battery leve
- Signal levelSTATUS light
- 5 STATOS light

FORMAT button

- TEST button
- OFF/ON switch
- B Antenna

- 4 Antenna gasket
- 6 Antenna O-Ring
- 🔟 12 V jack
- 🕖 Cable lock hole
- 1 Locking latch
- Slots for installation strap
- Screw-thread for standard ¼"-20 tripod mount
- Battery door
- microSD card slot
- Micro SIM card slots
- Battery tray
- Solar Panel