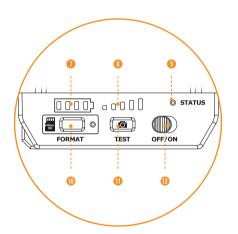

# Format your memory card.

Immediately hold down the format button until the FORMAT LED blinks green. Format is complete when LED stops blinking.

#8 Pres

Press the TEST button to receive a photo.

Turn your camera OFF until you're ready to install it in field.

### COMPONENTS

- Microphone
- IR LED
- Light sensor
   Delay light
- 6 Photo lens
- Detection lens
- Battery level
- battery leve
- Signal levelSTATUS light
- 5 STATOS light

FORMAT button

- TEST button
- OFF/ON switch
- B Antenna