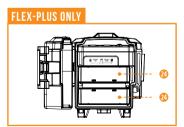

### COMPONENTS

- Microphone
- IR LED
- Light sensor
   Delay light
- 6 Photo lens
- Detection lens
- Battery level
- battery leve
- Signal levelSTATUS light
- 5 STATOS light

FORMAT button

- TEST button
- OFF/ON switch
- B Antenna

- 4 Antenna gasket
- 6 Antenna O-Ring
- 🔟 12 V jack
- 🕖 Cable lock hole
- 1 Locking latch
- Slots for installation strap
- Screw-thread for standard ¼"-20 tripod mount
- Battery door
- microSD card slot
- Micro SIM card slots
- Battery tray
- Solar Panel