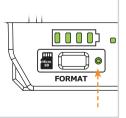

# Format your memory card.

Immediately hold down the format button until the FORMAT LED blinks green. Format is complete when LED stops blinking.

#8 Pres

Press the TEST button to receive a photo.

Turn your camera OFF until you're ready to install it in field.