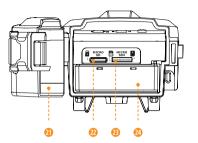

- 4 Antenna gasket
- 6 Antenna O-Ring
- 🔟 12 V jack
- 🕖 Cable lock hole
- 1 Locking latch
- Slots for installation strap
- Screw-thread for standard ¼"-20 tripod mount
- Battery door
- microSD card slot
- Micro SIM card slots
- Battery tray
- Solar Panel