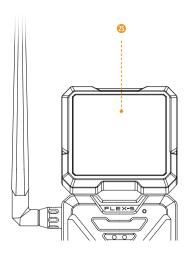

### COMPONENTS

- Microphone
- IR LED
- Light sensor
   Delay light
- 6 Photo lens
- Detection lens
- Battery level
- battery leve
- Signal levelSTATUS light
- 5 STATOS light

FORMAT button

- TEST button
- OFF/ON switch
- B Antenna

- 4 Antenna gasket
- 6 Antenna O-Ring
- 🔟 12 V jack
- 🕖 Cable lock hole
- 1 Locking latch
- Slots for installation strap
- Screw-thread for standard ¼"-20 tripod mount
- Battery door
- microSD card slot
- Micro SIM card slots
- Battery tray
- Solar Panel